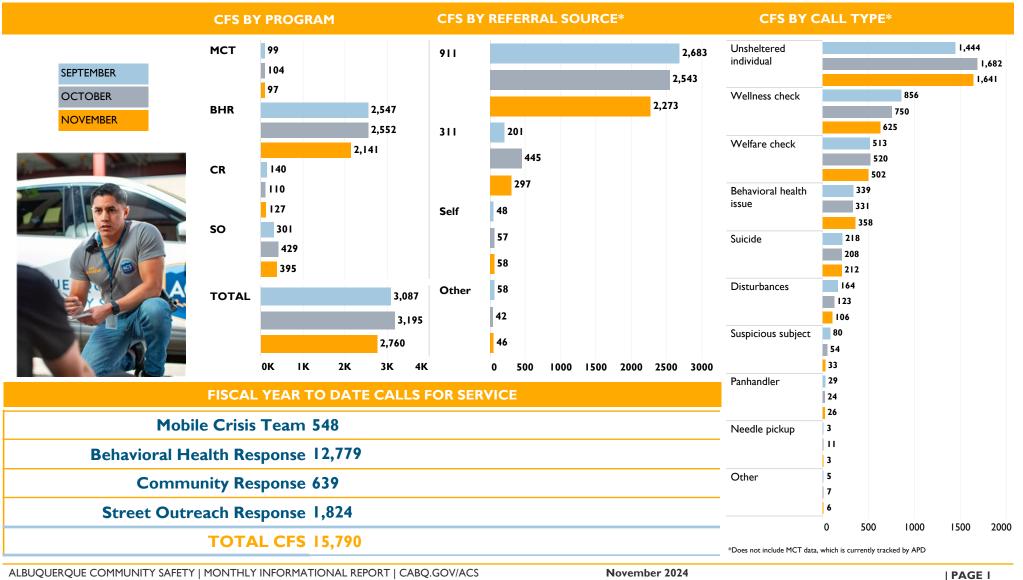

# **ALBUQUERQUE COMMUNITY SAFETY**

MONTHLY INFORMATIONAL REPORT

November 2024







# **ALBUQUERQUE COMMUNITY SAFETY**

MONTHLY INFORMATIONAL REPORT

November 2024

#### **GRAVEYARD SHIFT REPORT**

ACS now operates 24/7. A graveyard response is between 8pm and 7am.





# **CFS BY CALL TYPE** UNSHELTERED 408 INDIVIDUAL 130 **WELLNESS CHECK BEHAVIORAL** 114 **HEALTH** 112 **WELFARE CHECK** 75 **SUICIDAL IDEATION** DISTURBANCE 15 **SUSPICIOUS** 10 **PERSON ROUTINE PASS-BY 3** PANHANDLER 2 **GOLDEN OPPORTUNITY** 0 100 200 300 400

#### REFERRAL SOURCE



### BHR RESPONSE TIMES (Calls with Priorities of 2, 3,4, and 5)

|                                                 | SEP      | ОСТ      | NOV      | FYTD     |
|-------------------------------------------------|----------|----------|----------|----------|
| Entry to Dispatch<br>(in the queue)             | 02:51:38 | 03