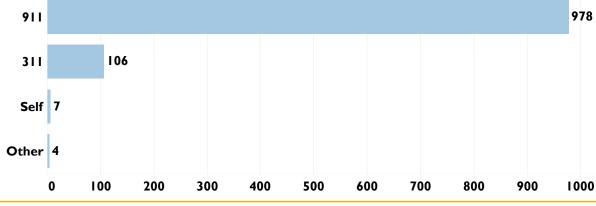

# **ALBUQUERQUE COMMUNITY SAFETY**

MONTHLY INFORMATIONAL REPORT

November 2024







# **ALBUQUERQUE COMMUNITY SAFETY**

MONTHLY INFORMATIONAL REPORT

November 2024

#### **GRAVEYARD SHIFT REPORT**

ACS now operates 24/7. A graveyard response is between 8pm and 7am.





# **CFS BY CALL TYPE** UNSHELTERED 408 INDIVIDUAL 130 **WELLNESS CHECK BEHAVIORAL** 114 **HEALTH** 112 **WELFARE CHECK** 75 **SUICIDAL IDEATION** DISTURBANCE 15 **SUSPICIOUS** 10 **PERSON ROUTINE PASS-BY 3** PANHANDLER 2 **GOLDEN OPPORTUNITY** 0 100 200 300 400

#### REFERRAL SOURCE



### BHR RESPONSE TIMES (Calls with Priorities of 2, 3,4, and 5)

|                                                 | SEP      | ОСТ      | NOV      | FYTD     |
|-------------------------------------------------|----------|----------|----------|----------|
| Entry to Dispatch<br>(in the queue)             | 02:51:38 | 03:35:48 | 03:47:16 | 03:21:35 |
| Dispatch to On-Scene<br>(travel time)           | 00:22:40 | 00:21:42 | 00:26:31 | 00:24:36 |
| On-scene to Clear<br>(time on the call)         | 00:21:48 | 00:23:45 | 00:23:56 | 00:22:43 |
| Create to Clear<br>(total time to address call) | 03:40:11 | 04:22:39 | 04:35:20 | 04:10:34 |



## MCT CALLS, CERTIFCATES FOR EVALUATION, AND TRANSPORTS





### **ACS CALLS FOR SERVICE BY COUNCIL DISTRICT**



| Council District |     |  |
|--------