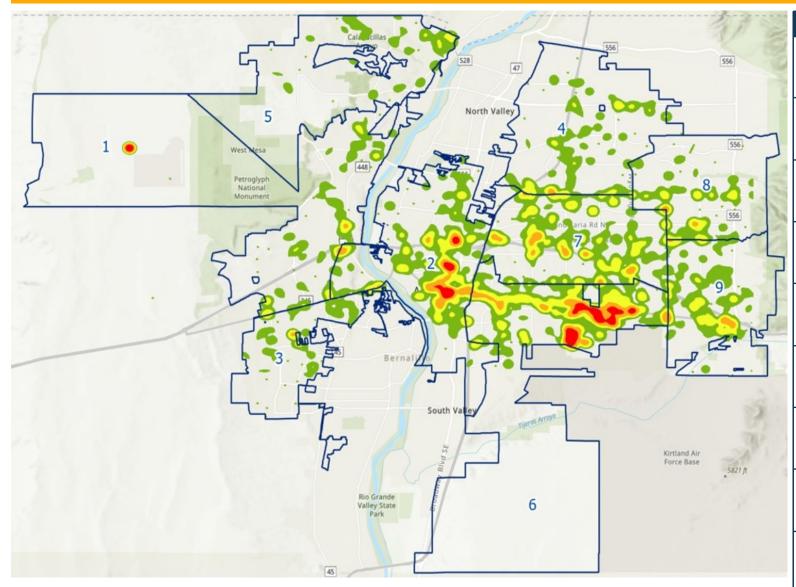

### **ACS CALLS FOR SERVICE BY COUNCIL DISTRICT**

| Council District |     |  |
|------------------|-----|--|
| I-Sanchez        | 168 |  |
| 2-Baca           | 597 |  |
| 3-Peña           | 89  |  |
| 4-Bassan         | 167 |  |
| 5-Lewis          | 86  |  |
| 6-Rogers         | 769 |  |
| 7-Fiebelkorn     | 442 |  |
| 8-Champine       | 154 |  |
| 9-Grout          | 227 |  |