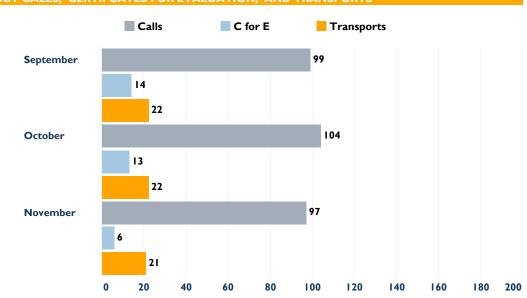

TINE PASS-BY 3** PANHANDLER 2 **GOLDEN OPPORTUNITY** 0 100 200 300 400

#### REFERRAL SOURCE



### BHR RESPONSE TIMES (Calls with Priorities of 2, 3,4, and 5)

|                                                 | SEP      | ОСТ      | NOV      | FYTD     |
|-------------------------------------------------|----------|----------|----------|----------|
| Entry to Dispatch<br>(in the queue)             | 02:51:38 | 03:35:48 | 03:47:16 | 03:21:35 |
| Dispatch to On-Scene<br>(travel time)           | 00:22:40 | 00:21:42 | 00:26:31 | 00:24:36 |
| On-scene to Clear<br>(time on the call)         | 00:21:48 | 00:23:45 | 00:23:56 | 00:22:43 |
| Create to Clear<br>(total time to address call) | 03:40:11 | 04:22:39 | 04:35:20 | 04:10:34 |



## MCT CALLS, CERTIFCATES FOR EVALUATION, AND TRANSPORTS





### **ACS CALLS FOR SERVICE BY COUNCIL DISTRICT**



| Council District |     |  |
|------------------|-----|--|
| I-Sanchez        | 168 |  |
| 2-Baca           | 597 |  |
| 3-Peña           | 89  |  |
| 4-Bassan         | 167 |  |
| 5-Lewis          | 86  |  |
| 6-Rogers         | 769 |  |
| 7-Fiebelkorn     | 442 |  |
| 8-Champine       | 154 |  |
| 9-Grout          | 227 |  |