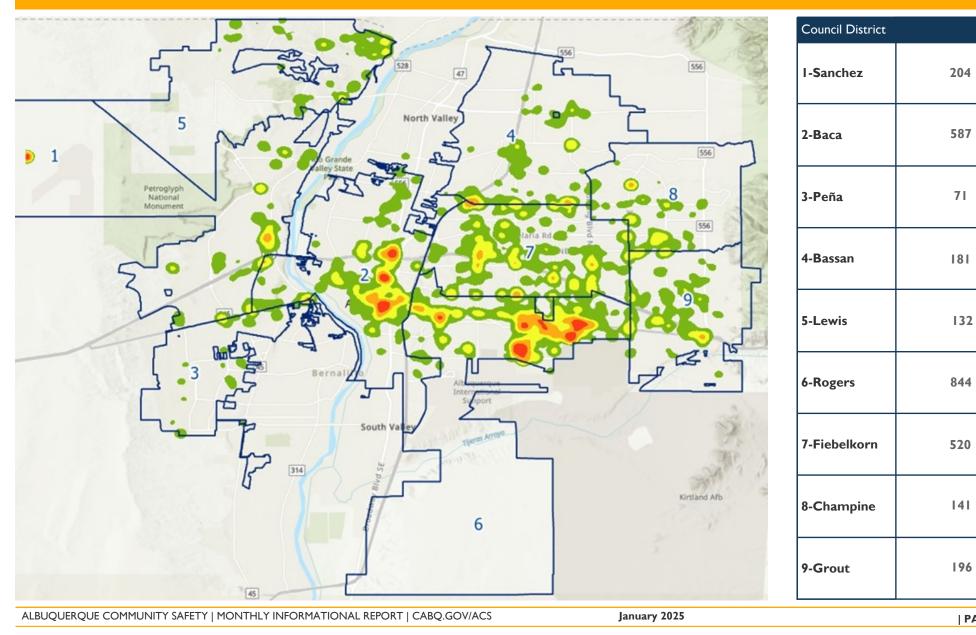

COMMUNITY SAFETY **PERFORMANCE**

BHR RESPONSE TIMES (Calls with Priorities of 2, 3,4, and 5)

|                                                 | NOV      | DEC      | JAN       | FYTD     |
|-------------------------------------------------|----------|----------|-----------|----------|
| Entry to Dispatch<br>(in the queue)             | 03:47:16 | 03:09:25 | 02:57:19  | 03:16:35 |
| Dispatch to On-Scene<br>(travel time)           | 00:26:31 | 00:23:24 | 00:20:3 I | 00:23:52 |
| On-scene to Clear<br>(time on the call)         | 00:23:56 | 00:23:54 | 00:21:24  | 00:22:41 |
| Create to Clear<br>(total time to address call) | 04:35:20 | 03:57:00 | 03:40:34  | 04:04:35 |



#### MCT CALLS, CERTIFCATES FOR EVALUATION, AND TRANSPORTS



| PAGE 4

### ACS CALLS FOR SERVICE BY COUNCIL DISTRICT