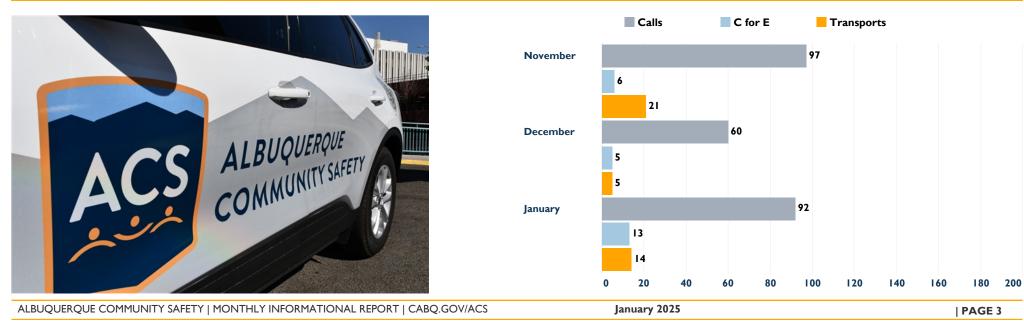

ary 2025

### **GRAVEYARD SHIFT REPORT**



### ALBUQUERQUE COMMUNITY SAFETY **PERFORMANCE**

BHR RESPONSE TIMES (Calls with Priorities of 2, 3,4, and 5)

|                                                 | NOV      | DEC      | JAN       | FYTD     |
|-------------------------------------------------|----------|----------|-----------|----------|
| Entry to Dispatch<br>(in the queue)             | 03:47:16 | 03:09:25 | 02:57:19  | 03:16:35 |
| Dispatch to On-Scene<br>(travel time)           | 00:26:31 | 00:23:24 | 00:20:3 I | 00:23:52 |
| On-scene to Clear<br>(time on the call)         | 00:23:56 | 00:23:54 | 00:21:24  | 00:22:41 |
| Create to Clear<br>(total time to address call) | 04:35:20 | 03:57:00 | 03:40:34  | 04:04:35 |



#### MCT CALLS, CERTIFCATES FOR EVALUATION, AND TRANSPORTS



| PAGE 4

### ACS CALLS FOR SERVICE BY COUNCIL DISTRICT