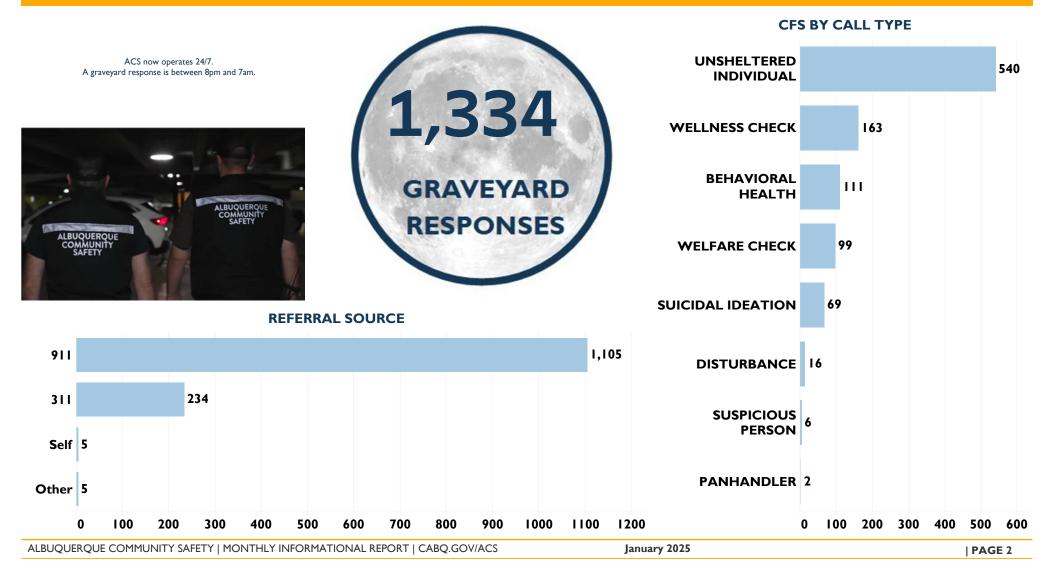

# ALBUQUERQUE COMMUNITY SAFETY

MONTHLY INFORMATIONAL REPORT





January 2025



## ALBUQUERQUE COMMUNITY SAFETY

MONTHLY INFORMATIONAL REPORT

January 2025

### **GRAVEYARD SHIFT REPORT**



### ALBUQUERQUE COMMUNITY SAFETY **PERFORMANCE**

BHR RESPONSE TIMES (Calls with Priorities of 2, 3,4, and 5)

|                                                 | NOV      | DEC      | JAN       | FYTD     |
|-------------------------------------------------|----------|----------|-----------|----------|
| Entry to Dispatch<br>(in the queue)             | 03:47:16 | 03:09:25 | 02:57:19  | 03:16:35 |
| Dispatch to On-Scene<br>(travel time)           | 00:26:31 | 00:23:24 | 00:20:3 I | 00:23:52 |
| On-scene to Clear<br>(time on the call)         | 00:23:56 | 00:23:54 | 00:21:24  | 00:22:41 |
| Create to Clear<br>(total time to address call) | 04:35:20 | 03:57:00 | 03:40:34  | 04:04:35 |



#### MCT CALLS, CERTIFCATES FOR EVALUATION, AND TRANSPORTS



| PAGE 4

### ACS CALLS FOR SERVICE BY C