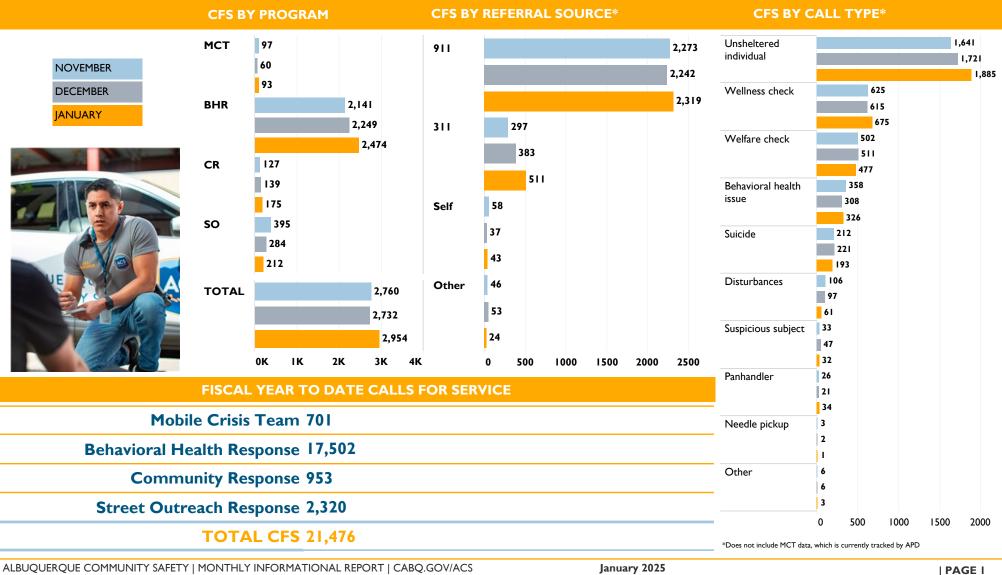

# ALBUQUERQUE COMMUNITY SAFETY

MONTHLY INFORMATIONAL REPORT





January 2025



## ALBUQUERQUE COMMUNITY SAFETY

MONTHLY INFORMATIONAL REPORT

January 2025

### **GRAVEYARD SHIFT REPORT**



### ALBUQUERQUE COMMUNITY SAFETY **PERFORMANCE**

BHR RESPONSE TIMES (Calls with Priorities of 2, 3,4, and 5)

|                                                 | NOV      | DEC      | JAN       | FYTD     |
|-------------------------------------------------|----------|----------|-----------|----------|
| Entry to Dispatch<br>(in the queue)             | 03:47:16 | 03:09:25 | 02:57:19  | 03:16:35 |
| Dispatch to On-Scene<br>(travel time)           | 00:26:31 | 00:23:24 | 00:20:3 I | 00:23:52 |
| On-scene to Clear<br>(time on the call)         | 00:23:56 | 00:23:54 | 00:21:24  | 00:22:41 |
| Create to Clear<br>(total time to address call) | 04:35:20 | 03:57:00 | 0