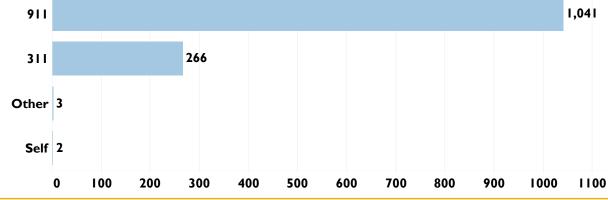

# **ALBUQUERQUE COMMUNITY SAFETY**

MONTHLY INFORMATIONAL REPORT

February 2025







# **ALBUQUERQUE COMMUNITY SAFETY**

MONTHLY INFORMATIONAL REPORT

February 2025

### **GRAVEYARD SHIFT REPORT**

ACS now operates 24/7. A graveyard response is between 8pm and 7am.







## REFERRAL SOURCE



### BHR RESPONSE TIMES (Calls with Priorities of 2, 3,4, and 5)

|                                                 | DEC      | JAN      | FEB      | FYTD     |
|-------------------------------------------------|----------|----------|----------|----------|
| Entry to Dispatch<br>(in the queue)             | 03:09:25 | 02:57:19 | 02:59:23 | 03:14:31 |
| Dispatch to On-Scene<br>(travel time)           | 00:23:24 | 00:20:31 | 00:21:38 | 00:23:36 |
| On-scene to Clear<br>(time on the call)         | 00:23:54 | 00:21:24 | 00:22:47 | 00:22:42 |
| Create to Clear<br>(total time to address call) | 03:57:00 | 03:40:34 | 03:45:35 | 04:02:19 |



#### MCT CALLS CERTIFICATES FOR EVALUATION AND TRANSPORTS





## **ACS CALLS FOR SERVICE BY COUNCIL DISTRICT**



| Council District |     |  |
|--------