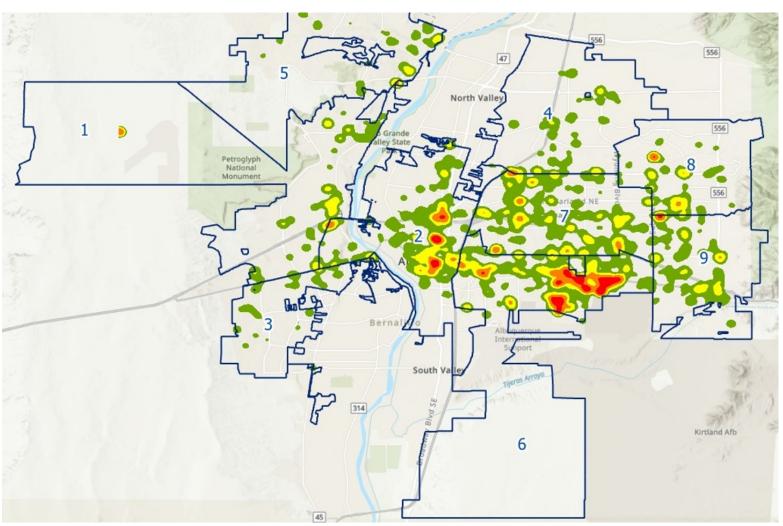

## **ACS CALLS FOR SERVICE BY COUNCIL DISTRICT**

| Council District |     |  |
|------------------|-----|--|
| I-Sanchez        | 194 |  |
| 2-Baca           | 516 |  |
| 3-Peña           | 67  |  |
| 4-Bassan         | 140 |  |
| 5-Lewis          | 87  |  |
| 6-Rogers         | 841 |  |
| 7-Fiebelkorn     | 492 |  |
| 8-Champine       | 161 |  |
| 9-Grout          | 222 |  |