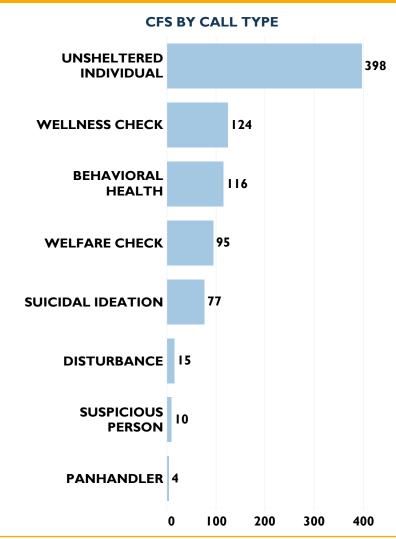

### **GRAVEYARD SHIFT REPORT**

ACS now operates 24/7. A graveyard response is between 8pm and 7am.