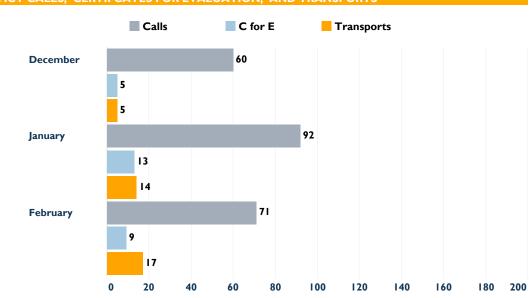

S now operates 24/7. A graveyard response is between 8pm and 7am.







## REFERRAL SOURCE



### BHR RESPONSE TIMES (Calls with Priorities of 2, 3,4, and 5)

|                                                 | DEC      | JAN      | FEB      | FYTD     |
|-------------------------------------------------|----------|----------|----------|----------|
| Entry to Dispatch<br>(in the queue)             | 03:09:25 | 02:57:19 | 02:59:23 | 03:14:31 |
| Dispatch to On-Scene<br>(travel time)           | 00:23:24 | 00:20:31 | 00:21:38 | 00:23:36 |
| On-scene to Clear<br>(time on the call)         | 00:23:54 | 00:21:24 | 00:22:47 | 00:22:42 |
| Create to Clear<br>(total time to address call) | 03:57:00 | 03:40:34 | 03:45:35 | 04:02:19 |



#### MCT CALLS CERTIFICATES FOR EVALUATION AND TRANSPORTS





## **ACS CALLS FOR SERVICE BY COUNCIL DISTRICT**



| Council District |     |  |
|------------------|-----|--|
| I-Sanchez        | 194 |  |
| 2-Baca           | 516 |  |
| 3-Peña           | 67  |  |
| 4-Bassan         | 140 |  |
| 5-Lewis          | 87  |  |
| 6-Rogers         | 841 |  |
| 7-Fiebelkorn     | 492 |  |
| 8-Champine       | 161 |  |
| 9-Grout          | 222 |  |