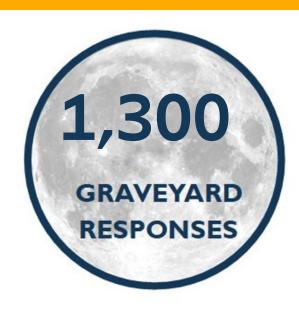

### **GRAVEYARD SHIFT REPORT**

ACS now operates 24/7. A graveyard response is between 8pm and 7am.